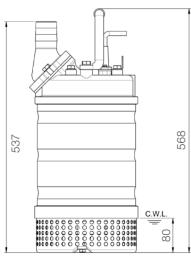

|             | 10m (33ft) or longer upon request.        |  |
| Materials               | Pump Casing | Gray Iron                                 |  |
|                         | Impeller    | Chromium Iron                             |  |
|                         | Motor Frame | Stainless Steel                           |  |
|                         | Motor Shaft | Stainless Steel                           |  |
|                         | Strainer    | Stainless Steel                           |  |
| Max. Liquid Temperature |             | 40°C (104°F)                              |  |
| Max. Submersion Depth   |             | 20m (66ft)                                |  |
| pH Range                |             | pH 5 - pH 8                               |  |





unit : mm

Weight: 33kg / 73 lbs

PRORIL PUMPS CORPORATION WWW.PRORIL.COM