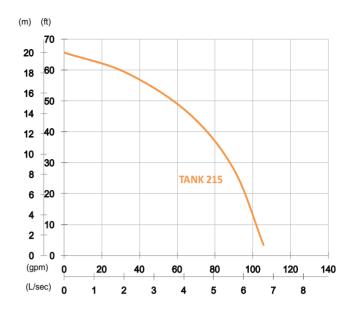

## **TANK 215**High Chrome Dewatering Pump

Shaft Speed: 2850 rpm Outlet: 50mm, 2in

| ОИТРИТ | HEAD              | FLOW                   |
|--------|-------------------|------------------------|
| 1.5 kW | Rated : 14m, 46ft | Rated: 4.2 L/s, 66 gpm |
| 2 HP   | Max : 20m, 66ft   | Max : 6.7 L/s, 105 gpm |