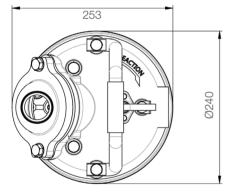

|             | 10m (33ft) or longer upon request.        |  |
| Materials               | Pump Casing | Gray Iron                                 |  |
|                         | Impeller    | Chromium Iron                             |  |
|                         | Motor Frame | Stainless Steel                           |  |
|                         | Motor Shaft | Stainless Steel                           |  |
|                         | Strainer    | Stainless Steel                           |  |
| Max. Liquid Temperature |             | 40°C (104°F)                              |  |
| Max. Submersion Depth   |             | 20m (66ft)                                |  |
| pH Range                |             | pH 5 - pH 8                               |  |





unit : mm

Weight: 33kg / 73 lbs

PRORIL PUMPS CORPORATION WWW.PRORIL.COM