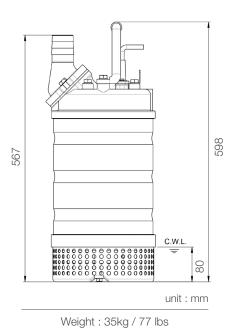

## **TANK 222**High Chrome Dewatering Pump

Shaft Speed: 2850 rpm

Outlet: 50mm, 2in

253

 OUTPUT
 HEAD
 FLOW

 2.2 kW
 Rated: 15m, 49ft
 Rated: 5 L/s, 79 gpm

 3 HP
 Max: 26m, 85ft
 Max: 8.3 L/s, 132 gpm

|                         |             | Solid Passage: 9 mm, 0.4 in         |
|-------------------------|-------------|-------------------------------------|
| Pump Type               |             | Electric Submersible Pumps          |
|                         |             | 3-Phase                             |
| Motor                   | Туре        | Induction Motor                     |
|                         | Poles       | 2 Pole                              |
|                         | Insulation  | Class F                             |
|                         | Protector   | Circle Thermal Protector            |
|                         | Starter     | D.O.L.                              |
| Lubricant               |             | Food Grade (ISO VG32)               |
| Impeller Type           |             | Opened                              |
| Shaft Seal              |             | Double Mechanical Seal              |
|                         |             | Silicon Carbide VS Ceramic / Carbon |
| Bearings                |             | C3 Shielded ball bearings           |
| Cable                   |             | PVC (CSA Certified) / H07BQ-F       |
|                         |             | 10m (33ft) or longer upon request.  |
| Materials               | Pump Casing | Gray Iron                           |
|                         | Impeller    | Chromium Iron                       |
|                         | Motor Frame | Stainless Steel                     |
|                         | Motor Shaft | Stainless Steel                     |
|                         | Strainer    | Stainless Steel                     |
| Max. Liquid Temperature |             | 40°C (104°F)                        |
| Max. Submersion Depth   |             | 20m (66ft)                          |
| pH Range                |             | pH 5 - pH 8                         |