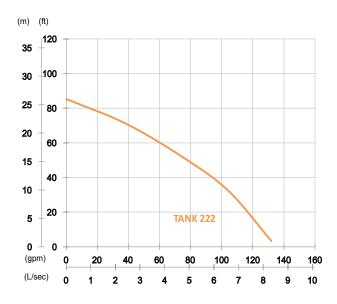

## **TANK 222**High Chrome Dewatering Pump

Shaft Speed: 2850 rpm

Outlet: 50mm, 2in

253

 OUTPUT
 HEAD
 FLOW

 2.2 kW
 Rated: 15m, 49ft
 Rated: 5 L/s, 79 gpm

 3 HP
 Max: 26m, 85ft
 Max: 8.3 L/s, 132 gpm

|                         |             | Solid Passage: 9 mm, 0.4 in         |
|-------------------------|-------------|-------------------------------------|
| Pump Type               |             | Electric Submersible Pumps          |
|                         |             | 3-Phase                             |
| Motor                   | Туре        | Induction Motor                     |
|                         | Poles       | 2 Pole                              |
|                         | Insulation  | Class F                             |
|                         | Protector   | Circle Thermal Protector            |
|                         | Starter     | D.O.L.                              |
| Lubricant               |             | Food Grade (ISO VG32)               |
| Impeller Type           |             | Opened                              |
| Shaft Seal              |             | Double Mechanical Seal              |
|                         |             | Silicon Carbide VS Ceramic / Carbon |
| Bearings                |             | C3 Shielded ball bearings           |
| Cable                   |             | PVC (CSA Certified) / H07BQ-F       |
|                         |             | 10m (33ft) or longer upon request.  |
| Materials               | Pump Casing | Gray Iron                           |
|                         | Impeller    | Chromium Iron                       |
|                         | Motor Frame | Stainless Steel                     |
|                         | Motor Shaft | Stainless Steel                     |
|                         | Strainer    | Stainless Steel                     |
| Max. Liquid Temperature |             | 40°C (104°F)                        |
| Max. Submersion Depth   |             | 20m (66ft)                          |
| pH Range                |             | pH 5 - pH 8                         |