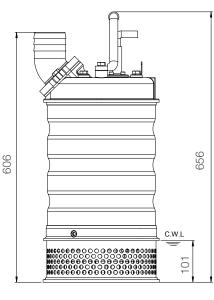

Outlet: 80mm, 3in

|  | Ø283 |
|--|------|
|--|------|

306

Weight: 60kg / 132 lbs

unit: mm

| Pump Type               |             | Electric Submersible Pumps          |
|-------------------------|-------------|-------------------------------------|
|                         |             | 3-Phase                             |
| Motor                   | Туре        | Induction Motor                     |
|                         | Poles       | 2 Pole                              |
|                         | Insulation  | Class F                             |
|                         | Protector   | Circle Thermal Protector            |
|                         | Starter     | D.O.L.                              |
| Lubricant               |             | Food Grade (ISO VG32)               |
| Impeller Type           |             | Opened                              |
| Shaft Seal              |             | Double Mechanical Seal              |
|                         |             | Silicon Carbide VS Ceramic / Carbon |
| Bearings                |             | C3 Shielded ball bearings           |
| Cable                   |             | PVC (CSA Certified) / H07BQ-F       |
|                         |             | 10m (33ft) or longer upon request.  |
| Materials               | Pump Casing | Gray Iron                           |
|                         | Impeller    | Chromium Iron                       |
|                         | Motor Frame | Stainless Steel                     |
|                         | Motor Shaft | Stainless Steel                     |
|                         | Strainer    | Stainless Steel                     |
| Max. Liquid Temperature |             | 40°C (104°F)                        |
| Max. Submersion Depth   |             | 20m (66ft)                          |
| pH Range                |             | pH 5 - pH 8                         |