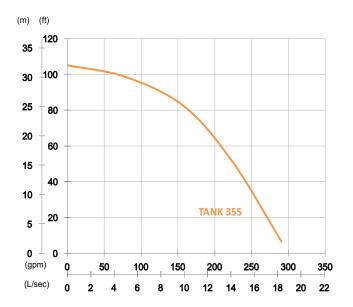

## **TANK 355**High Chrome Dewatering Pump

Shaft Speed: 2850 rpm

 OUTPUT
 HEAD
 FLOW

 5.5 kW
 Rated: 25m, 82ft
 Rated: 10 L/s, 158 gpm

 7.5 HP
 Max: 32m, 105ft
 Max: 18.3 L/s, 290 gpm

Solid Passage: 10 mm, 0.4 in