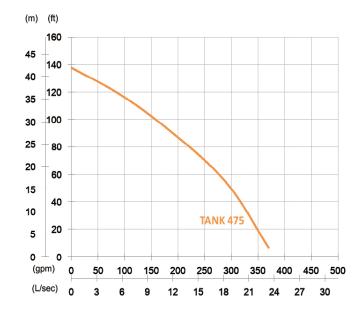

## PRORIL

TANK 475 High Chrome Dewatering Pump

50 Hz

Weight : 93kg / 205 lbs

Shaft Speed : 2850 rpm

Outlet : 100mm, 4in

| OUTPUT | HEAD              | FLOW                      |
|--------|-------------------|---------------------------|
| 7.5 kW | Rated : 28m, 92ft | Rated : 11.7 L/s, 185 gpm |
| 10 HP  | Max : 42m, 138ft  | Max : 23.3 L/s, 370 gpm   |