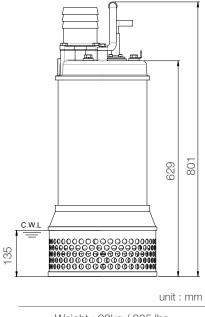

## PRORIL

TANK 475 High Chrome Dewatering Pump

50 Hz

Weight : 93kg / 205 lbs

Shaft Speed : 2850 rpm

Outlet : 100mm, 4in

| OUTPUT | HEAD              | FLOW                      |
|--------|-------------------|---------------------------|
| 7.5 kW | Rated : 28m, 92ft | Rated : 11.7 L/s, 185 gpm |
| 10 HP  | Max : 42m, 138ft  | Max : 23.3 L/s, 370 gpm   |