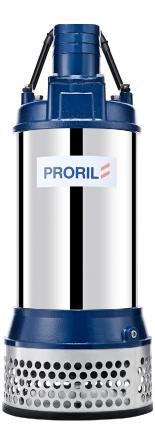

Designed for continuous operations, excellent performance and easy maintenance, PRORIL Tank series pumps have proven their reliability and durability in demanding areas like construction, mining, tunneling, quarries, industries and rental applications.

High Chrome Dewatering Pump

## PRORIL

TANK 475 High Chrome Dewatering Pump

50 Hz

Weight : 93kg / 205 lbs

Shaft Speed : 2850 rpm

Outlet : 100mm, 4in

| OUTPUT | HEAD              | FLOW                      |
|--------|-------------------|---------------------------|
| 7.5 kW | Rated : 28m, 92ft | Rated : 11.7 L/s, 185 gpm |
| 10 HP  | Max : 42m, 138ft  | Max : 23.3 L/s, 370 gpm   |