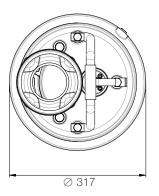

## PRORIL

TANK 475 High Chrome Dewatering Pump

50 Hz

Weight : 93kg / 205 lbs

Shaft Speed : 2850 rpm

Outlet : 100mm, 4in

| OUTPUT | HEAD              | FLOW                      |
|--------|-------------------|---------------------------|
| 7.5 kW | Rated : 28m, 92ft | Rated : 11.7 L/s, 185 gpm |
| 10 HP  | Max : 42m, 138ft  | Max : 23.3 L/s, 370 gpm   |

Solid Passage : 15 mm, 0.6 in

| Pump Type               |             | Electric Submersible Pumps          |  |
|-------------------------|-------------|-------------------------------------|--|
|                         |             | 3-Phase                             |  |
| Motor                   | Туре        | Induction Motor                     |  |
|                         | Poles       | 2 Pole                              |  |
|                         | Insulation  | Class F                             |  |
|                         | Protector   | Circle Thermal Protector            |  |
|                         | Starter     | D.O.L.                              |  |
| Lubricant               |             | Food Grade (ISO VG32)               |  |
| Impeller Type           |             | Opened                              |  |
| Shaft Seal              |             | Double Mechanical Seal              |  |
|                         |             | Silicon Carbide VS Ceramic / Carbon |  |
| Bearings                |             | C3 Shielded ball bearings           |  |
| Cable                   |             | PVC (CSA Certified) / H07BQ-F       |  |
|                         |             | 10m (33ft) or longer upon request.  |  |
| Materials               | Pump Casing | Gray Iron                           |  |
|                         | Impeller    | Chromium Iron                       |  |
|                         | Motor Frame | Stainless Steel                     |  |
|                         | Motor Shaft | Stainless Steel                     |  |
|                         | Strainer    | Stainless Steel                     |  |
| Max. Liquid Temperature |             | 40°C (104°F)                        |  |
| Max. Submersion Depth   |             | 20m (66ft)                          |  |
| pH Range                |             | рН 5 - рН 8                         |  |
|                         |             |                                     |  |