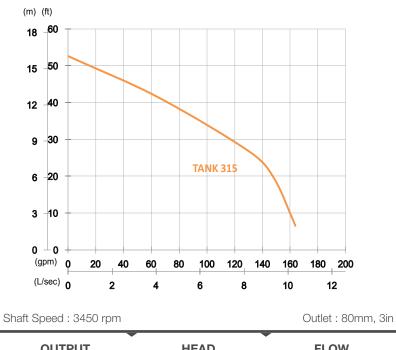

## PRORIL

TANK 315 High Chrome Dewatering Pump

unit : m

Weight : 33kg / 73 lbs

| onait opeca : e lee ipin |                  |                          |  |
|--------------------------|------------------|--------------------------|--|
| OUTPUT                   | HEAD             | FLOW                     |  |
| 1.5 kW                   | Rated : 8m, 26ft | Rated : 8.3 L/s, 132 gpm |  |
| 2 HP                     | Max : 16m, 52ft  | Max : 10.3 L/s, 164 gpm  |  |