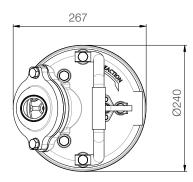

Solid Passage : 9mm, 0.4in

60 Hz

|                         |             | Solid Passage : 9mm, 0.4in                |  |
|-------------------------|-------------|-------------------------------------------|--|
| Pump Type               |             | Electric Submersible Pumps                |  |
|                         |             | 1-Phase, 3-Phase                          |  |
| Motor                   | Туре        | Induction Motor                           |  |
|                         | Poles       | 2 Pole                                    |  |
|                         | Insulation  | Class F                                   |  |
|                         | Protector   | Circle Thermal Protector                  |  |
|                         | Starter     | 1-Phase • Capacitor-Run, 3-Phase • D.O.L. |  |
| Lubricant               |             | Food Grade (ISO VG32)                     |  |
| Impeller Type           |             | Opened                                    |  |
| Shaft Seal              |             | Double Mechanical Seal                    |  |
|                         |             | Silicon Carbide VS Ceramic / Carbon       |  |
| Bearings                |             | C3 Shielded ball bearings                 |  |
| Cable                   |             | PVC (CSA Certified) / H07BQ-F             |  |
|                         |             | 10m (33ft) or longer upon request.        |  |
| Materials               | Pump Casing | Gray Iron                                 |  |
|                         | Impeller    | Chromium Iron                             |  |
|                         | Motor Frame | Stainless Steel                           |  |
|                         | Motor Shaft | Stainless Steel                           |  |
|                         | Strainer    | Stainless Steel                           |  |
| Max. Liquid Temperature |             | 40°C (104°F)                              |  |
| Max. Submersion Depth   |             | 20m (66ft)                                |  |
| pH Range                |             | рН 5 - рН 8                               |  |
|                         |             |                                           |  |