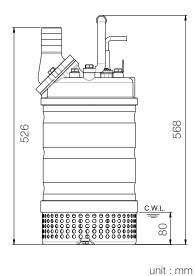

## PRORIL

TANK 315 High Chrome Dewatering Pump

unit : m

Weight : 33kg / 73 lbs

| onait opeca : e lee ipin |                  |                          |  |
|--------------------------|------------------|--------------------------|--|
| OUTPUT                   | HEAD             | FLOW                     |  |
| 1.5 kW                   | Rated : 8m, 26ft | Rated : 8.3 L/s, 132 gpm |  |
| 2 HP                     | Max : 16m, 52ft  | Max : 10.3 L/s, 164 gpm  |  |