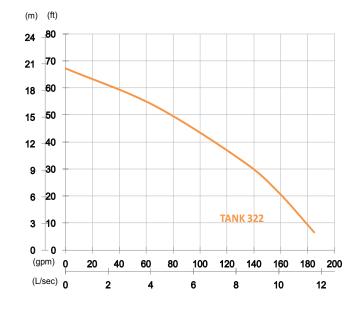

## PRORIL

50 Hz

Weight : 35kg / 77 lbs

| Shaft Speed : 2850 rpm |                   | Outlet : 80mm, 3in       |
|------------------------|-------------------|--------------------------|
| OUTPUT                 | HEAD              | FLOW                     |
| 2.2 kW                 | Rated : 10m, 33ft | Rated : 8.3 L/s, 132 gpm |
| 3 HP                   | Max : 20.5m, 67ft | Max : 11.7 L/s, 185 gpm  |