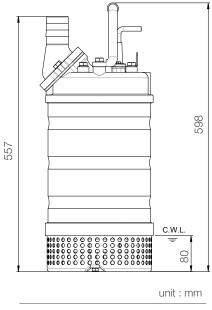

## PRORIL

50 Hz

Weight : 35kg / 77 lbs

| Shaft Speed : 2850 rpm |                   | Outlet : 80mm, 3in       |
|------------------------|-------------------|--------------------------|
| OUTPUT                 | HEAD              | FLOW                     |
| 2.2 kW                 | Rated : 10m, 33ft | Rated : 8.3 L/s, 132 gpm |
| 3 HP                   | Max : 20.5m, 67ft | Max : 11.7 L/s, 185 gpm  |

Solid Passage : 9 mm, 0.4 in

| Pump Type               |             | Electric Submersible Pumps          |  |
|-------------------------|-------------|-------------------------------------|--|
|                         |             | 3-Phase                             |  |
|                         | Туре        | Induction Motor                     |  |
|                         | Poles       | 2 Pole                              |  |
| Motor                   | Insulation  | Class F                             |  |
|                         | Protector   | Circle Thermal Protector            |  |
|                         | Starter     | D.O.L.                              |  |
| Lubricant               |             | Food Grade (ISO VG32)               |  |
| Impeller Type           |             | Opened                              |  |
| Shaft Seal              |             | Double Mechanical Seal              |  |
|                         |             | Silicon Carbide VS Ceramic / Carbon |  |
| Bearings                |             | C3 Shielded ball bearings           |  |
| Cable                   |             | PVC (CSA Certified) / H07BQ-F       |  |
|                         |             | 10m (33ft) or longer upon request.  |  |
| Materials               | Pump Casing | Gray Iron                           |  |
|                         | Impeller    | Chromium Iron                       |  |
|                         | Motor Frame | Stainless Steel                     |  |
|                         | Motor Shaft | Stainless Steel                     |  |
|                         | Strainer    | Stainless Steel                     |  |
| Max. Liquid Temperature |             | 40°C (104°F)                        |  |
| Max. Submersion Depth   |             | 20m (66ft)                          |  |
| pH Range                |             | pH 5 - pH 8                         |  |