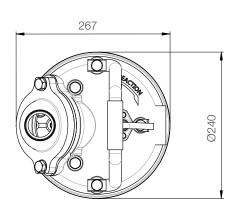

## PRORIL

50 Hz

Weight : 35kg / 77 lbs

| Shaft Speed : 2850 rpm |                   | Outlet : 80mm, 3in       |
|------------------------|-------------------|--------------------------|
| OUTPUT                 | HEAD              | FLOW                     |
| 2.2 kW                 | Rated : 10m, 33ft | Rated : 8.3 L/s, 132 gpm |
| 3 HP                   | Max : 20.5m, 67ft | Max : 11.7 L/s, 185 gpm  |

Solid Passage : 9 mm, 0.4 in

| Pump Type               |             | Electric Submersible Pumps          |  |
|-------------------------|-------------|-------------------------------------|--|
|                         |             | 3-Phase                             |  |
|                         | Туре        | Induction Motor                     |  |
|                         | Poles       | 2 Pole                              |  |
| Motor                   | Insulation  | Class F                             |  |
|                         | Protector   | Circle Thermal Protector            |  |
|                         | Starter     | D.O.L.                              |  |
| Lubricant               |             | Food Grade (ISO VG32)               |  |
| Impeller Type           |             | Opened                              |  |
| Shaft Seal              |             | Double Mechanical Seal              |  |
|                         |             | Silicon Carbide VS Ceramic / Carbon |  |
| Bearings                |             | C3 Shielded ball bearings           |  |
| Cable                   |             | PVC (CSA Certified) / H07BQ-F       |  |
|                         |             | 10m (33ft) or longer upon request.  |  |
| Materials               | Pump Casing | Gray Iron                           |  |
|                         | Impeller    | Chromium Iron                       |  |
|                         | Motor Frame | Stainless Steel                     |  |
|                         | Motor Shaft | Stainless Steel                     |  |
|                         | Strainer    | Stainless Steel                     |  |
| Max. Liquid Temperature |             | 40°C (104°F)                        |  |
| Max. Submersion Depth   |             | 20m (66ft)                          |  |
| pH Range                |             | pH 5 - pH 8                         |  |