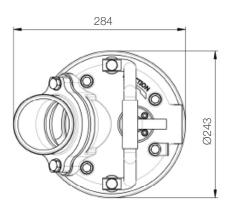

Solid Passage: 9 mm, 0.4 in

Outlet: 100mm, 4in

| Solid Fassage . 9 Hilli, 0.4 III |             |                                     |  |
|----------------------------------|-------------|-------------------------------------|--|
| Pump Type                        |             | Electric Submersible Pumps          |  |
|                                  |             | 3-Phase                             |  |
| Motor                            | Туре        | Induction Motor                     |  |
|                                  | Poles       | 2 Pole                              |  |
|                                  | Insulation  | Class F                             |  |
|                                  | Protector   | Circle Thermal Protector            |  |
|                                  | Starter     | D.O.L.                              |  |
| Lubricant                        |             | Food Grade (ISO VG32)               |  |
| Impeller Type                    |             | Opened                              |  |
| Shaft Seal                       |             | Double Mechanical Seal              |  |
|                                  |             | Silicon Carbide VS Ceramic / Carbon |  |
| Bearings                         |             | C3 Shielded ball bearings           |  |
| Cable                            |             | PVC (CSA Certified) / H07BQ-F       |  |
|                                  |             | 10m (33ft) or longer upon request.  |  |
| Materials                        | Pump Casing | Gray Iron                           |  |
|                                  | Impeller    | Chromium Iron                       |  |
|                                  | Motor Frame | Stainless Steel                     |  |
|                                  | Motor Shaft | Stainless Steel                     |  |
|                                  | Strainer    | Stainless Steel                     |  |
| Max. Liquid Temperature          |             | 40°C (104°F)                        |  |
| Max. Submersion Depth            |             | 20m (66ft)                          |  |
| pH Range                         |             | pH 5 - pH 8                         |  |
|                                  |             |                                     |  |