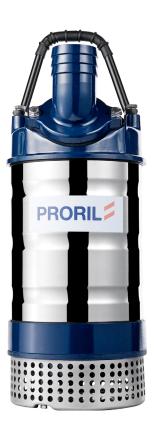

**Dewatering Pump** 

**TANK 422** 

High Chrome Dewatering Pump

Designed for continuous operations, excellent performance and easy maintenance, PRORIL Tank series pumps have proven their reliability and durability in demanding areas like construction, mining, tunneling, quarries, industries and rental applications.