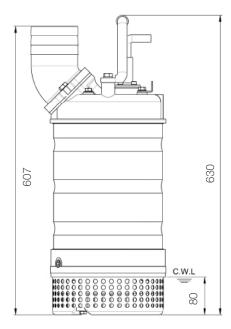

## **TANK 422**High Chrome Dewatering Pump

Shaft Speed: 2850 rpm

unit : mm Weight : 43kg / 95 lbs

| OUTPUT | HEAD             | FLOW                    |
|--------|------------------|-------------------------|
| 2.2 kW | Rated: 10m, 33ft | Rated: 10 L/s, 158 gpm  |
| 3 HP   | Max : 15m, 49ft  | Max : 16.7 L/s, 264 gpm |