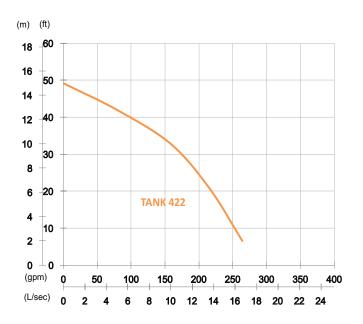

## **TANK 422**High Chrome Dewatering Pump

Shaft Speed: 2850 rpm

unit : mm Weight : 43kg / 95 lbs

| OUTPUT | HEAD             | FLOW                    |
|--------|------------------|-------------------------|
| 2.2 kW | Rated: 10m, 33ft | Rated: 10 L/s, 158 gpm  |
| 3 HP   | Max : 15m, 49ft  | Max : 16.7 L/s, 264 gpm |