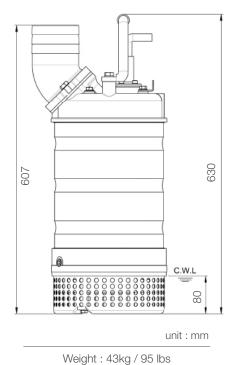

## PRORIL

TANK 422 High Chrome Dewatering Pump

60 Hz

| OUTPUT | HEAD              | FLOW                    |
|--------|-------------------|-------------------------|
| 2.2 kW | Rated : 10m, 33ft | Rated : 10 L/s, 158 gpm |
| 3 HP   | Max : 15m, 49ft   | Max : 16.7 L/s, 264 gpm |

Solid Passage : 9mm. 0.4in

|                         |             | Solid Passage : 9mm, 0.4in          |  |
|-------------------------|-------------|-------------------------------------|--|
| Ритр Туре               |             | Electric Submersible Pumps          |  |
|                         |             | 3-Phase                             |  |
| Motor                   | Туре        | Induction Motor                     |  |
|                         | Poles       | 2 Pole                              |  |
|                         | Insulation  | Class F                             |  |
|                         | Protector   | Circle Thermal Protector            |  |
|                         | Starter     | D.O.L.                              |  |
| Lubricant               |             | Food Grade (ISO VG32)               |  |
| Impeller Type           |             | Opened                              |  |
| Shaft Seal              |             | Double Mechanical Seal              |  |
|                         |             | Silicon Carbide VS Ceramic / Carbon |  |
| Bearings                |             | C3 Shielded ball bearings           |  |
| Cable                   |             | PVC (CSA Certified) / H07BQ-F       |  |
|                         |             | 10m (33ft) or longer upon request.  |  |
| Materials               | Pump Casing | Gray Iron                           |  |
|                         | Impeller    | Chromium Iron                       |  |
|                         | Motor Frame | Stainless Steel                     |  |
|                         | Motor Shaft | Stainless Steel                     |  |
|                         | Strainer    | Stainless Steel                     |  |
| Max. Liquid Temperature |             | 40°C (104°F)                        |  |
| Max. Submersion Depth   |             | 20m (66ft)                          |  |
| pH Range                |             | рН 5 - рН 8                         |  |