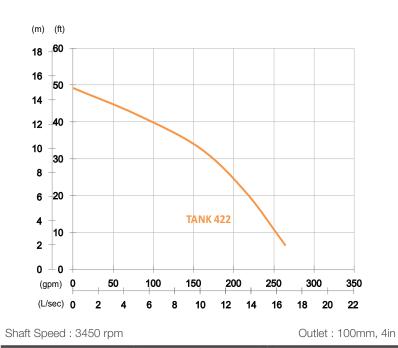

## PRORIL

TANK 422 High Chrome Dewatering Pump

60 Hz

| OUTPUT | HEAD              | FLOW                    |
|--------|-------------------|-------------------------|
| 2.2 kW | Rated : 10m, 33ft | Rated : 10 L/s, 158 gpm |
| 3 HP   | Max : 15m, 49ft   | Max : 16.7 L/s, 264 gpm |