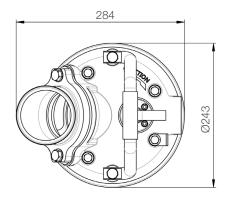

Solid Passage : 9mm. 0.4in

|                         |             | Solid Passage : 9mm, 0.4in          |  |
|-------------------------|-------------|-------------------------------------|--|
| Ритр Туре               |             | Electric Submersible Pumps          |  |
|                         |             | 3-Phase                             |  |
| Motor                   | Туре        | Induction Motor                     |  |
|                         | Poles       | 2 Pole                              |  |
|                         | Insulation  | Class F                             |  |
|                         | Protector   | Circle Thermal Protector            |  |
|                         | Starter     | D.O.L.                              |  |
| Lubricant               |             | Food Grade (ISO VG32)               |  |
| Impeller Type           |             | Opened                              |  |
| Shaft Seal              |             | Double Mechanical Seal              |  |
|                         |             | Silicon Carbide VS Ceramic / Carbon |  |
| Bearings                |             | C3 Shielded ball bearings           |  |
| Cable                   |             | PVC (CSA Certified) / H07BQ-F       |  |
|                         |             | 10m (33ft) or longer upon request.  |  |
| Materials               | Pump Casing | Gray Iron                           |  |
|                         | Impeller    | Chromium Iron                       |  |
|                         | Motor Frame | Stainless Steel                     |  |
|                         | Motor Shaft | Stainless Steel                     |  |
|                         | Strainer    | Stainless Steel                     |  |
| Max. Liquid Temperature |             | 40°C (104°F)                        |  |
| Max. Submersion Depth   |             | 20m (66ft)                          |  |
| pH Range                |             | рН 5 - рН 8                         |  |