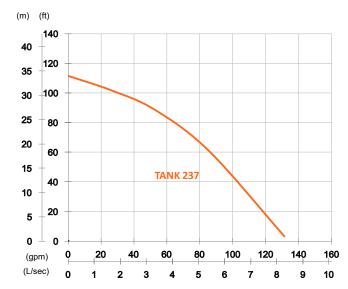

## **TANK 237**High Chrome Dewatering Pump

unit : mm

Weight: 61kg / 134 lbs

Shaft Speed: 3450 rpm Outlet: 50mm, 2in

| OUTPUT | HEAD              | FLOW                   |
|--------|-------------------|------------------------|
| 3.7 kW | Rated : 27m, 89ft | Rated: 3.3 L/s, 53 gpm |
| 5 HP   | Max : 34m, 112ft  | Max : 8.3 L/s, 132 gpm |