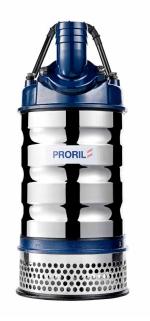

Designed for continuous operations, excellent performance and easy maintenance, PRORIL Tank series pumps have proven their reliability and durability in demanding areas like construction, mining, tunneling, quarries, industries and rental applications.

**Dewatering Pump** 

**TANK 237** 

High Chrome Dewatering Pump

## **TANK 237**High Chrome Dewatering Pump

unit : mm

Weight: 61kg / 134 lbs

Shaft Speed: 3450 rpm Outlet: 50mm, 2in

| OUTPUT | HEAD              | FLOW                   |
|--------|-------------------|------------------------|
| 3.7 kW | Rated : 27m, 89ft | Rated: 3.3 L/s, 53 gpm |
| 5 HP   | Max : 34m, 112ft  | Max : 8.3 L/s, 132 gpm |