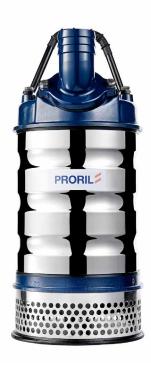

Designed for continuous operations, excellent performance and easy maintenance, PRORIL Tank series pumps have proven their reliability and durability in demanding areas like construction, mining, tunneling, quarries, industries and rental applications.

**Dewatering Pump** 

**TANK 237** 

High Chrome Dewatering Pump

## **TANK 237**High Chrome Dewatering Pump

unit : mm

Weight: 61kg / 134 lbs

Shaft Speed: 3450 rpm Outlet: 50mm, 2in

| OUTPUT | HEAD              | FLOW                   |
|--------|-------------------|------------------------|
| 3.7 kW | Rated : 27m, 89ft | Rated: 3.3 L/s, 53 gpm |
| 5 HP   | Max : 34m, 112ft  | Max : 8.3 L/s, 132 gpm |