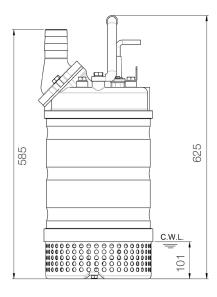

## **TANK 237**High Chrome Dewatering Pump

unit : mm

Weight: 61kg / 134 lbs

Shaft Speed: 3450 rpm Outlet: 50mm, 2in

| OUTPUT | HEAD              | FLOW                   |
|--------|-------------------|------------------------|
| 3.7 kW | Rated : 27m, 89ft | Rated: 3.3 L/s, 53 gpm |
| 5 HP   | Max : 34m, 112ft  | Max : 8.3 L/s, 132 gpm |