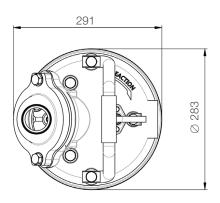

## **TANK 237**High Chrome Dewatering Pump

unit : mm

Weight: 61kg / 134 lbs

Shaft Speed: 3450 rpm Outlet: 50mm, 2in

| OUTPUT | HEAD              | FLOW                   |
|--------|-------------------|------------------------|
| 3.7 kW | Rated : 27m, 89ft | Rated: 3.3 L/s, 53 gpm |
| 5 HP   | Max : 34m, 112ft  | Max : 8.3 L/s, 132 gpm |