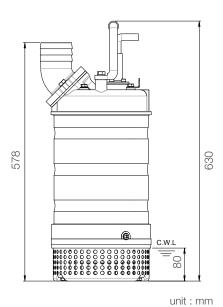

## **TANK 337**High Chrome Dewatering Pump

 OUTPUT
 HEAD
 FLOW

 3.7 kW
 Rated: 20m, 66ft
 Rated: 8.3 L/s, 132 gpm

 5 HP
 Max: 29m, 95ft
 Max: 15 L/s, 238 gpm

Induction Motor

Solid Passage: 9 mm, 0.4 in

Weight: 42kg / 93 lbs

| Motor                   | Poles       | 2 Pole                              |
|-------------------------|-------------|-------------------------------------|
|                         | Insulation  | Class F                             |
|                         | Protector   | Circle Thermal Protector            |
|                         | Starter     | D.O.L.                              |
| Lubricant               |             | Food Grade (ISO VG32)               |
| Impeller Type           |             | Opened                              |
| Shaft Seal              |             | Double Mechanical Seal              |
|                         |             | Silicon Carbide VS Ceramic / Carbon |
| Bearings                |             | C3 Shielded ball bearings           |
| Cable                   |             | PVC (CSA Certified) / H07BQ-F       |
|                         |             | 10m (33ft) or longer upon request.  |
| Materials               | Pump Casing | Gray Iron                           |
|                         | Impeller    | Chromium Iron                       |
|                         | Motor Frame | Stainless Steel                     |
|                         | Motor Shaft | Stainless Steel                     |
|                         | Strainer    | Stainless Steel                     |
| Max. Liquid Temperature |             | 40°C (104°F)                        |
| Max. Submersion Depth   |             | 20m (66ft)                          |
| LLD                     |             | 115 110                             |