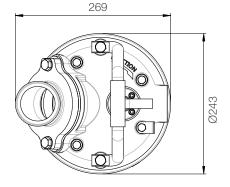

| Motor                   | Poles       | 2 Pole                              |
|-------------------------|-------------|-------------------------------------|
|                         | Insulation  | Class F                             |
|                         | Protector   | Circle Thermal Protector            |
|                         | Starter     | D.O.L.                              |
| Lubricant               |             | Food Grade (ISO VG32)               |
| Impeller Type           |             | Opened                              |
| Shaft Seal              |             | Double Mechanical Seal              |
|                         |             | Silicon Carbide VS Ceramic / Carbon |
| Bearings                |             | C3 Shielded ball bearings           |
| Cable                   |             | PVC (CSA Certified) / H07BQ-F       |
|                         |             | 10m (33ft) or longer upon request.  |
| Materials               | Pump Casing | Gray Iron                           |
|                         | Impeller    | Chromium Iron                       |
|                         | Motor Frame | Stainless Steel                     |
|                         | Motor Shaft | Stainless Steel                     |
|                         | Strainer    | Stainless Steel                     |
| Max. Liquid Temperature |             | 40°C (104°F)                        |
| Max. Submersion Depth   |             | 20m (66ft)                          |
| LLD                     |             | 115 110                             |