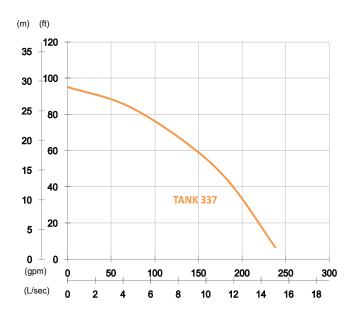

## **TANK 337**High Chrome Dewatering Pump

 OUTPUT
 HEAD
 FLOW

 3.7 kW
 Rated: 20m, 66ft
 Rated: 8.3 L/s, 132 gpm

 5 HP
 Max: 29m, 95ft
 Max: 15 L/s, 238 gpm

Induction Motor

Solid Passage: 9 mm, 0.4 in

Weight: 42kg / 93 lbs