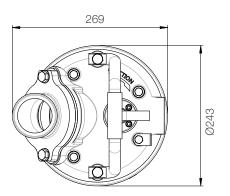

## **TANK 337** High Chrome Dewatering Pump

Weight: 42kg / 93 lbs

Shaft Speed: 3450 rpm Outlet: 80mm, 3in

| OUTPUT | HEAD             | FLOW                    |
|--------|------------------|-------------------------|
| 3.7 kW | Rated: 20m, 66ft | Rated: 8.3 L/s, 132 gpm |
| 5 HP   | Max : 30m, 98ft  | Max : 15 L/s, 238 gpm   |

|                         |             | Max : oom, oor                      | Max : 10 2 6, 200 gpm     |  |
|-------------------------|-------------|-------------------------------------|---------------------------|--|
|                         |             |                                     | Solid Passage: 9mm, 0.4in |  |
| Pump Type               |             | Electric Submersible Pumps          |                           |  |
|                         |             | 3-Phase                             |                           |  |
| Motor                   | Туре        | Induction Motor                     |                           |  |
|                         | Poles       | 2 Pole                              |                           |  |
|                         | Insulation  | Class F                             |                           |  |
|                         | Protector   | Circle Thermal Protector            |                           |  |
|                         | Starter     | D.O.L.                              |                           |  |
| Lubricant               |             | Food Grade (ISO VG32)               |                           |  |
| Impeller Type           |             | Opened                              |                           |  |
| Shaft Seal              |             | Double Mechanical Seal              |                           |  |
|                         |             | Silicon Carbide VS Ceramic / Carbon |                           |  |
| Bearings                |             | C3 Shielded ball bearings           |                           |  |
| Cable                   |             | PVC (CSA Certified) / H07BQ-F       |                           |  |
|                         |             | 10m (33ft) or longer upon request.  |                           |  |
| Materials               | Pump Casing | Gray Iron                           |                           |  |
|                         | Impeller    | Chromium Iron                       |                           |  |
|                         | Motor Frame | Stainless Steel                     |                           |  |
|                         | Motor Shaft | Stainless Steel                     |                           |  |
|                         | Strainer    | Stainless Steel                     |                           |  |
| Max. Liquid Temperature |             | 40°C (104°F)                        |                           |  |
| Max. Submersion Depth   |             | 20m (66ft)                          |                           |  |
| pH Range                |             | pH 5 - pH 8                         |                           |  |