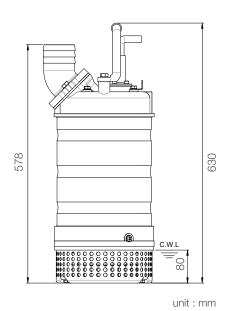

## **TANK 337** High Chrome Dewatering Pump

Weight: 42kg / 93 lbs

Shaft Speed: 3450 rpm Outlet: 80mm, 3in

| OUTPUT | HEAD             | FLOW                    |
|--------|------------------|-------------------------|
| 3.7 kW | Rated: 20m, 66ft | Rated: 8.3 L/s, 132 gpm |
| 5 HP   | Max : 30m, 98ft  | Max : 15 L/s, 238 gpm   |