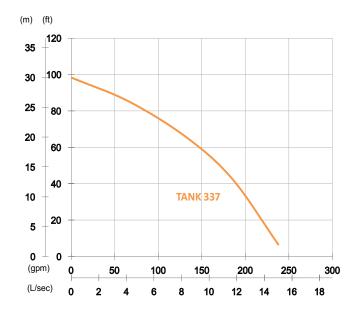

## **TANK 337** High Chrome Dewatering Pump

Weight: 42kg / 93 lbs

Shaft Speed: 3450 rpm Outlet: 80mm, 3in

| OUTPUT | HEAD             | FLOW                    |
|--------|------------------|-------------------------|
| 3.7 kW | Rated: 20m, 66ft | Rated: 8.3 L/s, 132 gpm |
| 5 HP   | Max : 30m, 98ft  | Max : 15 L/s, 238 gpm   |