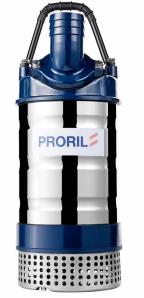

**Dewatering Pump** 

**TANK 337** 

High Chrome Dewatering Pump

## **TANK 337** High Chrome Dewatering Pump

Weight: 42kg / 93 lbs

Shaft Speed: 3450 rpm Outlet: 80mm, 3in

| OUTPUT | HEAD             | FLOW                    |
|--------|------------------|-------------------------|
| 3.7 kW | Rated: 20m, 66ft | Rated: 8.3 L/s, 132 gpm |
| 5 HP   | Max : 30m, 98ft  | Max : 15 L/s, 238 gpm   |