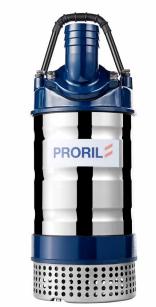

**Dewatering Pump** 

**TANK 337** 

High Chrome Dewatering Pump

## **TANK 337** High Chrome Dewatering Pump

Weight: 42kg / 93 lbs

Shaft Speed: 3450 rpm Outlet: 80mm, 3in

| OUTPUT | HEAD             | FLOW                    |
|--------|------------------|-------------------------|
| 3.7 kW | Rated: 20m, 66ft | Rated: 8.3 L/s, 132 gpm |
| 5 HP   | Max : 30m, 98ft  | Max : 15 L/s, 238 gpm   |