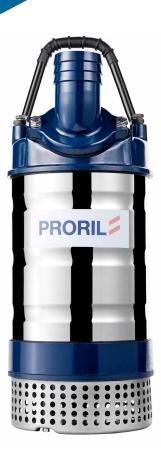

**Dewatering Pump** 

**TANK 337** 

High Chrome Dewatering Pump

## **TANK 337** High Chrome Dewatering Pump

Weight: 42kg / 93 lbs

Shaft Speed: 3450 rpm Outlet: 80mm, 3in

| OUTPUT | HEAD             | FLOW                    |
|--------|------------------|-------------------------|
| 3.7 kW | Rated: 20m, 66ft | Rated: 8.3 L/s, 132 gpm |
| 5 HP   | Max : 30m, 98ft  | Max : 15 L/s, 238 gpm   |