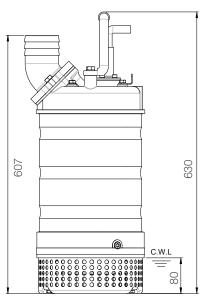

## **TANK 437**High Chrome Dewatering Pump

unit : mm

Weight: 42kg / 93 lbs

Shaft Speed: 3450 rpm Outlet: 100mm, 4in

| OUTPUT | HEAD             | FLOW                     |
|--------|------------------|--------------------------|
| 3.7 kW | Rated : 9m, 30ft | Rated :16.7 L/s, 264 gpm |
| 5 HP   | Max : 18m, 59ft  | Max : 24 L/s, 380 gpm    |