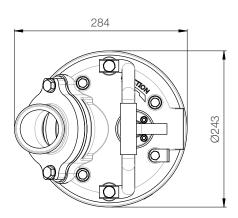

## **TANK 437**High Chrome Dewatering Pump

unit : mm

Weight: 42kg / 93 lbs

Shaft Speed: 3450 rpm Outlet: 100mm, 4in

| OUTPUT | HEAD             | FLOW                     |
|--------|------------------|--------------------------|
| 3.7 kW | Rated : 9m, 30ft | Rated :16.7 L/s, 264 gpm |
| 5 HP   | Max : 18m, 59ft  | Max : 24 L/s, 380 gpm    |