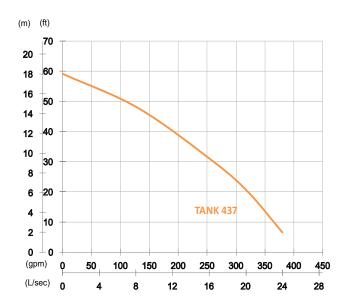

## **TANK 437**High Chrome Dewatering Pump

unit : mm

Weight: 42kg / 93 lbs

Shaft Speed: 3450 rpm Outlet: 100mm, 4in

| OUTPUT | HEAD             | FLOW                     |
|--------|------------------|--------------------------|
| 3.7 kW | Rated : 9m, 30ft | Rated :16.7 L/s, 264 gpm |
| 5 HP   | Max : 18m, 59ft  | Max : 24 L/s, 380 gpm    |