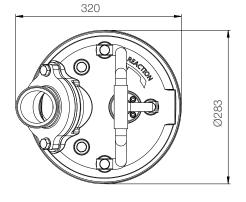

Outlet: 100mm, 4in

unit: mm

Weight: 60kg / 132 lbs

|                         |             | Solid Passage: 10 mm, 0.4 in        |
|-------------------------|-------------|-------------------------------------|
| Pump Type               |             | Electric Submersible Pumps          |
|                         |             | 3-Phase                             |
| Motor                   | Туре        | Induction Motor                     |
|                         | Poles       | 2 Pole                              |
|                         | Insulation  | Class F                             |
|                         | Protector   | Circle Thermal Protector            |
|                         | Starter     | D.O.L.                              |
| Lubricant               |             | Food Grade (ISO VG32)               |
| Impeller Type           |             | Opened                              |
| Shaft Seal              |             | Double Mechanical Seal              |
|                         |             | Silicon Carbide VS Ceramic / Carbon |
| Bearings                |             | C3 Shielded ball bearings           |
| Cable                   |             | PVC (CSA Certified) / H07BQ-F       |
|                         |             | 10m (33ft) or longer upon request.  |
| Materials               | Pump Casing | Gray Iron                           |
|                         | Impeller    | Chromium Iron                       |
|                         | Motor Frame | Stainless Steel                     |
|                         | Motor Shaft | Stainless Steel                     |
|                         | Strainer    | Stainless Steel                     |
| Max. Liquid Temperature |             | 40°C (104°F)                        |
| Max. Submersion Depth   |             | 20m (66ft)                          |
| pH Range                |             | pH 5 - pH 8                         |