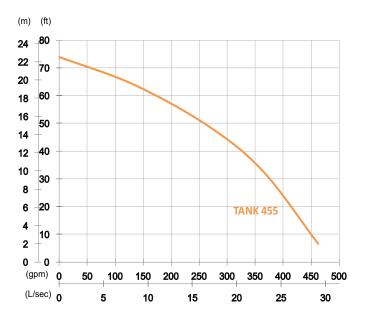

## **TANK 455** High Chrome Dewatering Pump

Shaft Speed: 2850 rpm

**OUTPUT HEAD FLOW** 5.5 kW Rated: 15m, 49ft Rated:16.7 L/s, 264 gpm 7.5 HP Max: 22.5m, 74ft Max: 29.1 L/s, 462 gpm

Solid Passage: 10 mm 0.4 in