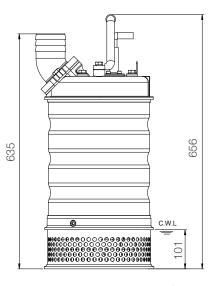

Outlet: 100mm, 4in

unit: mm

Weight: 60kg / 132 lbs

|                         |             | Solid Passage: 10 mm, 0.4 in        |
|-------------------------|-------------|-------------------------------------|
| Pump Type               |             | Electric Submersible Pumps          |
|                         |             | 3-Phase                             |
| Motor                   | Туре        | Induction Motor                     |
|                         | Poles       | 2 Pole                              |
|                         | Insulation  | Class F                             |
|                         | Protector   | Circle Thermal Protector            |
|                         | Starter     | D.O.L.                              |
| Lubricant               |             | Food Grade (ISO VG32)               |
| Impeller Type           |             | Opened                              |
| Shaft Seal              |             | Double Mechanical Seal              |
|                         |             | Silicon Carbide VS Ceramic / Carbon |
| Bearings                |             | C3 Shielded ball bearings           |
| Cable                   |             | PVC (CSA Certified) / H07BQ-F       |
|                         |             | 10m (33ft) or longer upon request.  |
| Materials               | Pump Casing | Gray Iron                           |
|                         | Impeller    | Chromium Iron                       |
|                         | Motor Frame | Stainless Steel                     |
|                         | Motor Shaft | Stainless Steel                     |
|                         | Strainer    | Stainless Steel                     |
| Max. Liquid Temperature |             | 40°C (104°F)                        |
| Max. Submersion Depth   |             | 20m (66ft)                          |
| pH Range                |             | pH 5 - pH 8                         |