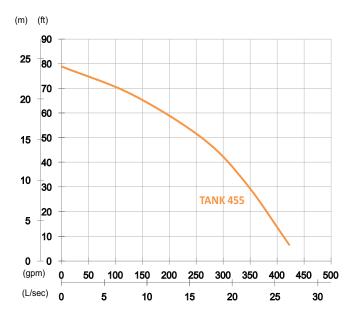

## **TANK 455**High Chrome Dewatering Pump

Shaft Speed: 3450 rpm Outlet: 100mm, 4in

| OUTPUT | HEAD             | FLOW                    |
|--------|------------------|-------------------------|
| 5.5 kW | Rated: 15m, 49ft | Rated:16.7 L/s, 264 gpm |
| 7.5 HP | Max : 24m, 79ft  | Max : 26.7 L/s, 423 gpm |