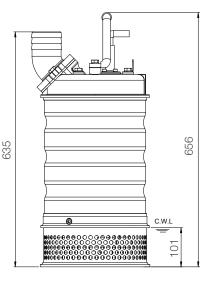

Solid Passage: 10mm, 0.4i

|  | Ø283 |  |
|--|------|--|
|--|------|--|

320

Weight: 60kg / 132 lbs

| unit | : | mm |
|------|---|----|
|------|---|----|

|                         |               | Solid Passage: 10mm, 0.4in          |  |
|-------------------------|---------------|-------------------------------------|--|
| Pump Type               |               | Electric Submersible Pumps          |  |
|                         |               | 3-Phase                             |  |
|                         | Туре          | Induction Motor                     |  |
|                         | Poles         | 2 Pole                              |  |
| Motor                   | Insulation    | Class F                             |  |
|                         | Protector     | Circle Thermal Protector            |  |
|                         | Starter       | D.O.L.                              |  |
| Lubricant               |               | Food Grade (ISO VG32)               |  |
| Impeller Ty             | ре            | Opened                              |  |
| Shaft Seal              |               | Double Mechanical Seal              |  |
| Shall Seal              |               | Silicon Carbide VS Ceramic / Carbon |  |
| Bearings                |               | C3 Shielded ball bearings           |  |
| Cabla                   |               | PVC (CSA Certified) / H07BQ-F       |  |
| Cable                   |               | 10m (33ft) or longer upon request.  |  |
|                         | Pump Casing   | Gray Iron                           |  |
|                         | Impeller      | Chromium Iron                       |  |
| Materials               | Motor Frame   | Stainless Steel                     |  |
|                         | Motor Shaft   | Stainless Steel                     |  |
|                         | Strainer      | Stainless Steel                     |  |
| Max. Liquid Temperature |               | 40°C (104°F)                        |  |
| Max. Subn               | nersion Depth | 20m (66ft)                          |  |
| pH Range                |               | pH 5 - pH 8                         |  |