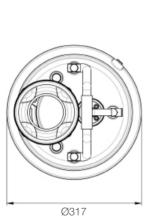

## **TANK 675** High Chrome Dewatering Pump

50 Hz

Shaft Speed : 2850 rpm

Outlet : 150mm, 6in

| OUTPUT | HEAD              | FLOW                    |
|--------|-------------------|-------------------------|
| 7.5 kW | Rated : 15m, 49ft | Rated : 25 L/s, 396 gpm |
| 10 HP  | Max : 28m, 92ft   | Max : 37.5 L/s, 594 gpm |