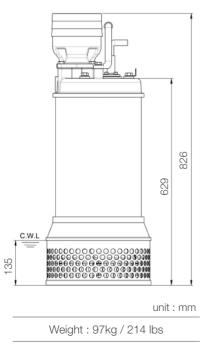

## **TANK 675** High Chrome Dewatering Pump

50 Hz

Shaft Speed : 2850 rpm

Outlet : 150mm, 6in

| OUTPUT | HEAD              | FLOW                    |
|--------|-------------------|-------------------------|
| 7.5 kW | Rated : 15m, 49ft | Rated : 25 L/s, 396 gpm |
| 10 HP  | Max : 28m, 92ft   | Max : 37.5 L/s, 594 gpm |

Solid Passage : 15 mm, 0.6 in

|                         |             | Solid Passage : 15 mm, 0.6 in       |  |
|-------------------------|-------------|-------------------------------------|--|
| Pump Type               |             | Electric Submersible Pumps          |  |
|                         |             | 3-Phase                             |  |
| Motor                   | Туре        | Induction Motor                     |  |
|                         | Poles       | 2 Pole                              |  |
|                         | Insulation  | Class F                             |  |
|                         | Protector   | Circle Thermal Protector            |  |
|                         | Starter     | D.O.L.                              |  |
| Lubricant               |             | Food Grade (ISO VG32)               |  |
| Impeller Type           |             | Opened                              |  |
| Shaft Seal              |             | Double Mechanical Seal              |  |
|                         |             | Silicon Carbide VS Ceramic / Carbon |  |
| Bearings                |             | C3 Shielded ball bearings           |  |
| Cable                   |             | PVC (CSA Certified) / H07BQ-F       |  |
|                         |             | 10m (33ft) or longer upon request.  |  |
| Materials               | Pump Casing | Gray Iron                           |  |
|                         | Impeller    | Chromium Iron                       |  |
|                         | Motor Frame | Stainless Steel                     |  |
|                         | Motor Shaft | Stainless Steel                     |  |
|                         | Strainer    | Stainless Steel                     |  |
| Max. Liquid Temperature |             | 40°C (104°F)                        |  |
| Max. Submersion Depth   |             | 20m (66ft)                          |  |
| pH Range                |             | рН 5 - рН 8                         |  |