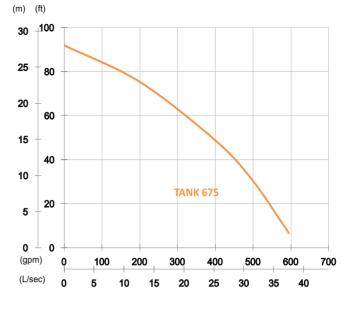

## **TANK 675** High Chrome Dewatering Pump

50 Hz

Shaft Speed : 2850 rpm

Outlet : 150mm, 6in

| OUTPUT | HEAD              | FLOW                    |
|--------|-------------------|-------------------------|
| 7.5 kW | Rated : 15m, 49ft | Rated : 25 L/s, 396 gpm |
| 10 HP  | Max : 28m, 92ft   | Max : 37.5 L/s, 594 gpm |