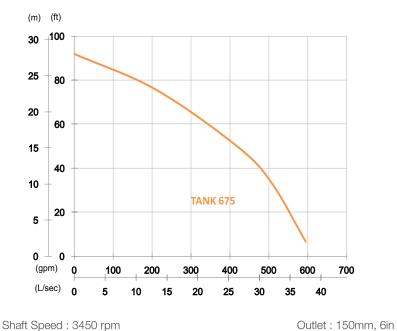

## PRORIL

TANK 675 High Chrome Dewatering Pump

Ø317

|        |                   | ,                         |
|--------|-------------------|---------------------------|
| OUTPUT | HEAD              | FLOW                      |
| 7.5 kW | Rated : 15m, 49ft | Rated : 26.7 L/s, 423 gpm |
| 10 HP  | Max : 28m, 92ft   | Max : 37.5 L/s, 594 gpm   |