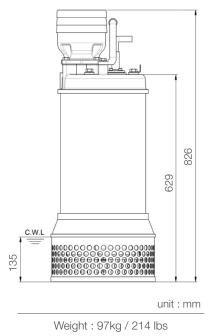

## PRORIL

TANK 675 High Chrome Dewatering Pump

Ø317

|        |                   | ,                         |
|--------|-------------------|---------------------------|
| OUTPUT | HEAD              | FLOW                      |
| 7.5 kW | Rated : 15m, 49ft | Rated : 26.7 L/s, 423 gpm |
| 10 HP  | Max : 28m, 92ft   | Max : 37.5 L/s, 594 gpm   |

Solid Passage : 15mm, 0.6in Туре Induction Motor Poles 2 Pole Motor Insulation Class F Protector Circle Thermal Protector Starter D.O.L. Impeller Type Opened Bearings C3 Shielded ball bearings PVC (CSA Certified) / H07BQ-F Cable Pump Casing Gray Iron Impeller Chromium Iron Materials Motor Frame Stainless Steel Motor Shaft Stainless Steel Strainer Stainless Steel Max. Submersion Depth 20m (66ft)