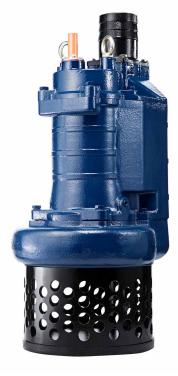

## Slurry and Sand Pump

**STORMY 437S** 

Strainer and Agitator Pump

Serving a wide range of slurry transport applications, STORMY-S series pumps are designed for long wear life, low energy consumption, excellent performance, and easy maintenance. With patented ACrS Tech and rugged construction, these abrasion and corrosion resistant slurry pumps provide economical solutions for challenging slurry transportation.