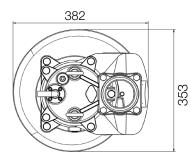

## **STORMY 437S**

Strainer and Agitator Pump

unit : mm Weight : 115kg / 254 lbs

| Pump Type               |             | Electric Submersible Pumps          |
|-------------------------|-------------|-------------------------------------|
|                         |             | 3-Phase                             |
| Motor                   | Туре        | Induction Motor                     |
|                         | Poles       | 4 Pole                              |
|                         | Insulation  | Class F                             |
|                         | Protector   | Circle Thermal Protector            |
|                         | Starter     | D.O.L.                              |
| Lubricant               |             | Food Grade (ISO VG32)               |
| Impeller Type           |             | Opened                              |
| Shaft Seal              |             | Double Mechanical Seal              |
|                         |             | Silicon Carbide VS Ceramic / Carbon |
| Bearings                |             | C3 Shielded ball bearings           |
| Cable                   |             | PVC (CSA Certified) / H07BQ-F       |
|                         |             | 10m (33ft) or longer upon request.  |
| Materials               | Pump Casing | Ductile Iron                        |
|                         | Impeller    | Chromium Iron                       |
|                         | Motor Frame | Gray Iron                           |
|                         | Motor Shaft | Stainless Steel                     |
|                         | Wear Plate  | Chromium Iron                       |
|                         | Agitator    | Chromium Iron                       |
|                         | Strainer    | Carbon Steel                        |
| Max. Liquid Temperature |             | 40°C (104°F)                        |
| Max. Submersion Depth   |             | 20m (66ft)                          |
| pH Range                |             | рН 5 - рН 8                         |
|                         |             |                                     |