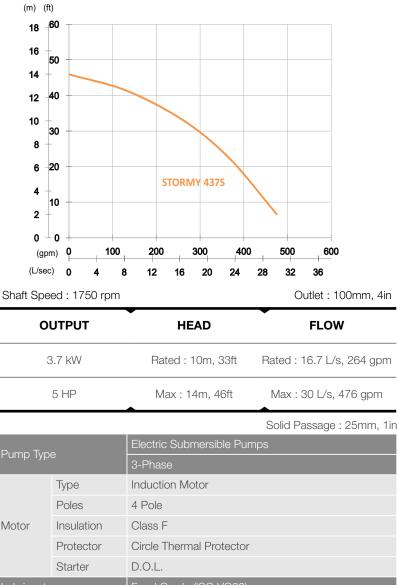

## **STORMY 437S**

Strainer and Agitator Pump

unit : mm Weight : 115kg / 254 lbs

| Pump Type               |             | Electric Submersible Pumps          |
|-------------------------|-------------|-------------------------------------|
|                         |             | 3-Phase                             |
| Motor                   | Туре        | Induction Motor                     |
|                         | Poles       | 4 Pole                              |
|                         | Insulation  | Class F                             |
|                         | Protector   | Circle Thermal Protector            |
|                         | Starter     | D.O.L.                              |
| Lubricant               |             | Food Grade (ISO VG32)               |
| Impeller Type           |             | Opened                              |
| Shaft Seal              |             | Double Mechanical Seal              |
|                         |             | Silicon Carbide VS Ceramic / Carbon |
| Bearings                |             | C3 Shielded ball bearings           |
| Cable                   |             | PVC (CSA Certified) / H07BQ-F       |
|                         |             | 10m (33ft) or longer upon request.  |
| Materials               | Pump Casing | Ductile Iron                        |
|                         | Impeller    | Chromium Iron                       |
|                         | Motor Frame | Gray Iron                           |
|                         | Motor Shaft | Stainless Steel                     |
|                         | Wear Plate  | Chromium Iron                       |
|                         | Agitator    | Chromium Iron                       |
|                         | Strainer    | Carbon Steel                        |
| Max. Liquid Temperature |             | 40°C (104°F)                        |
| Max. Submersion Depth   |             | 20m (66ft)                          |
| pH Range                |             | рН 5 - рН 8                         |
|                         |             |                                     |