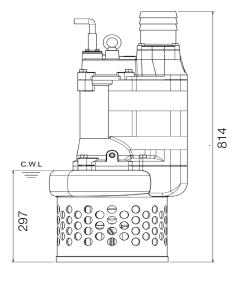

## **STORMY 437S**

Strainer and Agitator Pump

unit : mm Weight : 115kg / 254 lbs

| Pump Type               |             | Electric Submersible Pumps          |
|-------------------------|-------------|-------------------------------------|
|                         |             | 3-Phase                             |
| Motor                   | Туре        | Induction Motor                     |
|                         | Poles       | 4 Pole                              |
|                         | Insulation  | Class F                             |
|                         | Protector   | Circle Thermal Protector            |
|                         | Starter     | D.O.L.                              |
| Lubricant               |             | Food Grade (ISO VG32)               |
| Impeller Type           |             | Opened                              |
| Shaft Seal              |             | Double Mechanical Seal              |
|                         |             | Silicon Carbide VS Ceramic / Carbon |
| Bearings                |             | C3 Shielded ball bearings           |
| Cable                   |             | PVC (CSA Certified) / H07BQ-F       |
|                         |             | 10m (33ft) or longer upon request.  |
| Materials               | Pump Casing | Ductile Iron                        |
|                         | Impeller    | Chromium Iron                       |
|                         | Motor Frame | Gray Iron                           |
|                         | Motor Shaft | Stainless Steel                     |
|                         | Wear Plate  | Chromium Iron                       |
|                         | Agitator    | Chromium Iron                       |
|                         | Strainer    | Carbon Steel                        |
| Max. Liquid Temperature |             | 40°C (104°F)                        |
| Max. Submersion Depth   |             | 20m (66ft)                          |
| pH Range                |             | рН 5 - рН 8                         |
|                         |             |                                     |