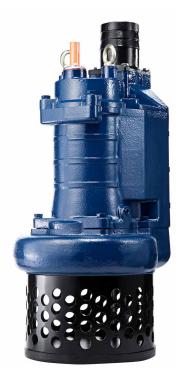

## Slurry and Sand Pump

**STORMY 437S** 

Strainer and Agitator Pump

Serving a wide range of slurry transport applications, STORMY-S series pumps are designed for long wear life, low energy consumption, excellent performance, and easy maintenance. With patented ACrS Tech and rugged construction, these abrasion and corrosion resistant slurry pumps provide economical solutions for challenging slurry transportation.