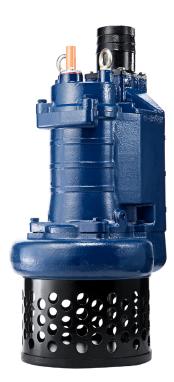

## Slurry and Sand Pump

**STORMY 437S** 

Strainer and Agitator Pump

50 <u>Hz</u>

Serving a wide range of slurry transport applications, STORMY-S series pumps are designed for long wear life, low energy consumption, excellent performance, and easy maintenance. With patented ACrS Tech and rugged construction, these abrasion and corrosion resistant slurry pumps provide economical solutions for challenging slurry transportation.