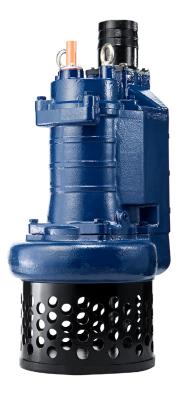

## Slurry and Sand Pump

**STORMY 437S** 

Strainer and Agitator Pump

50 <u>Hz</u>

Serving a wide range of slurry transport applications, STORMY-S series pumps are designed for long wear life, low energy consumption, excellent performance, and easy maintenance. With patented ACrS Tech and rugged construction, these abrasion and corrosion resistant slurry pumps provide economical solutions for challenging slurry transportation.