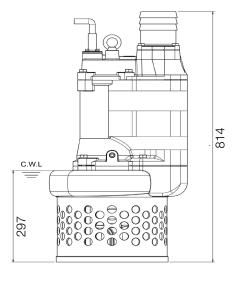

## STORMY 437S

Strainer and Agitator Pump

unit : mm Weight : 115kg / 254 lbs

| Shall Speed : 1450 rpm |                   | Outlet : 100mm, 4m        |
|------------------------|-------------------|---------------------------|
| OUTPUT                 | HEAD              | FLOW                      |
| 3.7 kW                 | Rated : 10m, 33ft | Rated : 16.7 L/s, 264 gpm |
| 5 HP                   | Max : 14m, 46ft   | Max : 30 L/s, 475 gpm     |