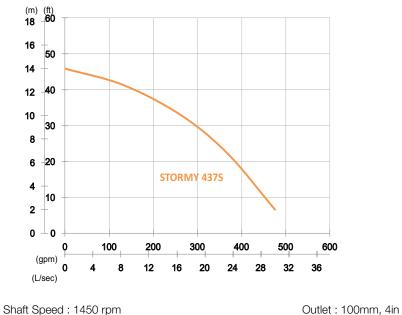

## STORMY 437S

Strainer and Agitator Pump

unit : mm Weight : 115kg / 254 lbs

| Shall Speed : 1450 rpm |                   | Outlet : 100mm, 4m        |
|------------------------|-------------------|---------------------------|
| OUTPUT                 | HEAD              | FLOW                      |
| 3.7 kW                 | Rated : 10m, 33ft | Rated : 16.7 L/s, 264 gpm |
| 5 HP                   | Max : 14m, 46ft   | Max : 30 L/s, 475 gpm     |