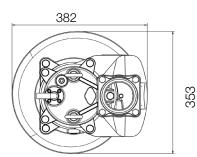

## STORMY 437S

Strainer and Agitator Pump

unit : mm Weight : 115kg / 254 lbs

| Shall Speed : 1450 rpm |                   | Outlet : 100mm, 4m        |
|------------------------|-------------------|---------------------------|
| OUTPUT                 | HEAD              | FLOW                      |
| 3.7 kW                 | Rated : 10m, 33ft | Rated : 16.7 L/s, 264 gpm |
| 5 HP                   | Max : 14m, 46ft   | Max : 30 L/s, 475 gpm     |