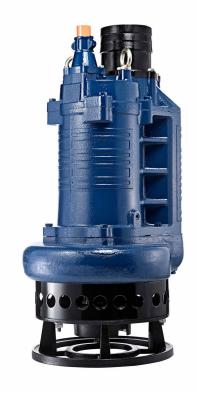

**Slurry and Sand Pump** 

**STORMY 6110P** 

Open Stand and Agitator Pump

Serving a wide range of slurry transport applications, STORMY-P series pumps are designed for long wear life, low energy consumption, excellent performance, and easy maintenance. With patented ACrS Tech and rugged construction, these abrasion and corrosion resistant slurry pumps provide economical solutions for challenging slurry transportation.