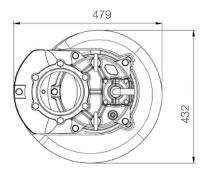

## Open Stand and Agitator Pump

unit : mm

Weight: 192kg / 423 lbs

Shaft Speed: 1750 rpm Outlet: 150mm, 6in

| OUTPUT | HEAD             | FLOW                     |
|--------|------------------|--------------------------|
| 11 kW  | Rated: 17m, 56ft | Rated: 31.7 L/s, 502 gpm |
| 15 HP  | Max : 22m, 72ft  | Max : 61.7 L/s, 977 gpm  |