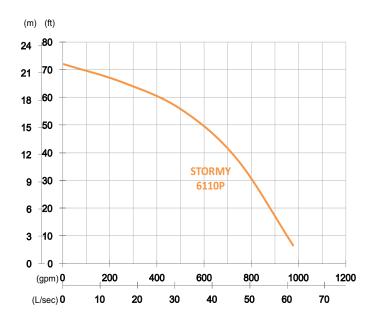

## Open Stand and Agitator Pump

unit : mm

Weight: 192kg / 423 lbs

Shaft Speed: 1750 rpm Outlet: 150mm, 6in

| OUTPUT | HEAD             | FLOW                     |
|--------|------------------|--------------------------|
| 11 kW  | Rated: 17m, 56ft | Rated: 31.7 L/s, 502 gpm |
| 15 HP  | Max : 22m, 72ft  | Max : 61.7 L/s, 977 gpm  |