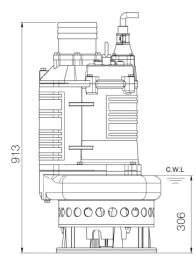

## Open Stand and Agitator Pump

unit : mm

Weight: 192kg / 423 lbs

Shaft Speed: 1750 rpm Outlet: 150mm, 6in

| OUTPUT | HEAD             | FLOW                     |
|--------|------------------|--------------------------|
| 11 kW  | Rated: 17m, 56ft | Rated: 31.7 L/s, 502 gpm |
| 15 HP  | Max : 22m, 72ft  | Max : 61.7 L/s, 977 gpm  |

Solid Passage: 35mm, 1.4in

|                         |             | Solid Passage : 35mm, 1.4in         |  |
|-------------------------|-------------|-------------------------------------|--|
| Pump Type               |             | Electric Submersible Pumps          |  |
|                         |             | 3-Phase                             |  |
| Motor                   | Туре        | Induction Motor                     |  |
|                         | Poles       | 4 Pole                              |  |
|                         | Insulation  | Class F                             |  |
|                         | Protector   | Circle Thermal Protector            |  |
|                         | Starter     | D.O.L.                              |  |
| Lubricant               |             | Food Grade (ISO VG32)               |  |
| Impeller Type           |             | Opened                              |  |
| Shaft Seal              |             | Double Mechanical Seal              |  |
|                         |             | Silicon Carbide VS Ceramic / Carbon |  |
| Bearings                |             | C3 Shielded ball bearings           |  |
| Cable                   |             | PVC (CSA Certified) / H07BQ-F       |  |
|                         |             | 10m (33ft) or longer upon request.  |  |
| Materials               | Pump Casing | Ductile Iron                        |  |
|                         | Impeller    | Chromium Iron                       |  |
|                         | Motor Frame | Gray Iron                           |  |
|                         | Motor Shaft | Stainless Steel                     |  |
|                         | Wear Plate  | Chromium Iron                       |  |
|                         | Agitator    | Chromium Iron                       |  |
| Max. Liquid Temperature |             | 40°C (104°F)                        |  |
| Max. Submersion Depth   |             | 20m (66ft)                          |  |
| pH Range                |             | pH 5 - pH 8                         |  |