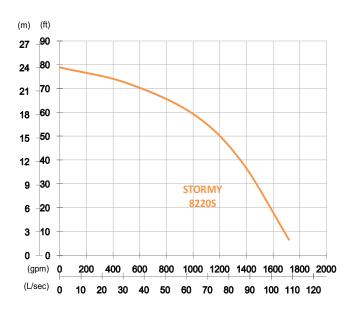

## **STORMY 8220S**Strainer and Agitator Pump

Shaft Speed: 1450 rpm Outlet: 200mm, 8in

| ОИТРИТ | HEAD             | FLOW                      |
|--------|------------------|---------------------------|
| 22 kW  | Rated: 18m, 59ft | Rated: 63.3 L/s, 1003 gpm |
| 30 HP  | Max : 24m, 79ft  | Max : 108.3 L/s, 1716 gpm |