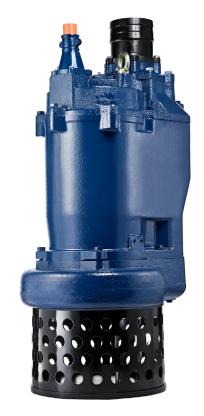

**Slurry and Sand Pump** 

**STORMY 8220S** 

Strainer and Agitator Pump

## **STORMY 8220S**Strainer and Agitator Pump

Shaft Speed: 1450 rpm Outlet: 200mm, 8in

| ОИТРИТ | HEAD             | FLOW                      |
|--------|------------------|---------------------------|
| 22 kW  | Rated: 18m, 59ft | Rated: 63.3 L/s, 1003 gpm |
| 30 HP  | Max : 24m, 79ft  | Max : 108.3 L/s, 1716 gpm |