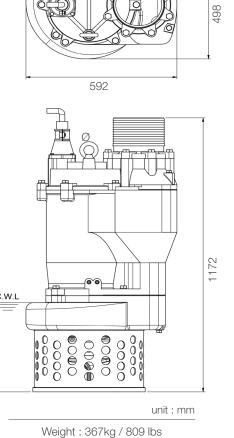

Solid Passage: 35 mm, 1.4 in

382

|                         |             | 00110 1 0000gc : 00 111111, 1:4 111 |  |
|-------------------------|-------------|-------------------------------------|--|
| Pump Type               |             | Electric Submersible Pumps          |  |
|                         |             | 3-Phase                             |  |
| Motor                   | Туре        | Induction Motor                     |  |
|                         | Poles       | 4 Pole                              |  |
|                         | Insulation  | Class F                             |  |
|                         | Protector   | Circle Thermal Protector            |  |
|                         | Starter     | D.O.L.                              |  |
| Lubricant               |             | Food Grade (ISO VG32)               |  |
| Impeller Type           |             | Opened                              |  |
| Shaft Seal              |             | Double Mechanical Seal              |  |
|                         |             | Silicon Carbide VS Ceramic / Carbon |  |
| Bearings                |             | C3 Shielded ball bearings           |  |
| Cable                   |             | PVC (CSA Certified) / H07BQ-F       |  |
|                         |             | 10m (33ft) or longer upon request.  |  |
| Materials               | Pump Casing | Ductile Iron                        |  |
|                         | Impeller    | Chromium Iron                       |  |
|                         | Motor Frame | Gray Iron                           |  |
|                         | Motor Shaft | Stainless Steel                     |  |
|                         | Wear Plate  | Chromium Iron                       |  |
|                         | Agitator    | Chromium Iron                       |  |
|                         | Strainer    | Carbon Steel                        |  |
| Max. Liquid Temperature |             | 40°C (104°F)                        |  |
| Max. Submersion Depth   |             | 20m (66ft)                          |  |
| pH Range                |             | pH 5 - pH 8                         |  |