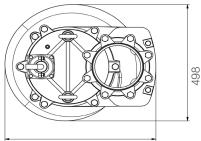

## **STORMY 8220S**

Strainer and Agitator Pump

592

Weight: 367kg / 809 lbs

| OUTPUT                  |             | HEAD                                | FLOW                        |
|-------------------------|-------------|-------------------------------------|-----------------------------|
| 22 kW                   |             | Rated : 18m, 59ft                   | Rated : 63.3 L/s, 1004 gpm  |
| 30 HP                   |             | Max : 24m, 79ft                     | Max : 105 L/s, 1664 gpm     |
|                         |             |                                     | Solid Passage : 35mm, 1.4in |
| Pump Type               |             | Electric Submersible Pumps          |                             |
|                         |             | 3-Phase                             |                             |
| Motor                   | Туре        | Induction Motor                     |                             |
|                         | Poles       | 4 Pole                              |                             |
|                         | Insulation  | Class F                             |                             |
|                         | Protector   | Circle Thermal Protecto             | r                           |
|                         | Starter     | D.O.L.                              |                             |
| Lubricant               |             | Food Grade (ISO VG32)               |                             |
| Impeller Type           |             | Opened                              |                             |
| Shaft Seal              |             | Double Mechanical Sea               | l                           |
|                         |             | Silicon Carbide VS Ceramic / Carbon |                             |
| Bearings                |             | C3 Shielded ball bearings           |                             |
| Cable                   |             | PVC (CSA Certified) / H07BQ-F       |                             |
|                         |             | 10m (33ft) or longer upon request.  |                             |
| Materials               | Pump Casing | Ductile Iron                        |                             |
|                         | Impeller    | Chromium Iron                       |                             |
|                         | Motor Frame | Gray Iron                           |                             |
|                         | Motor Shaft | Stainless Steel                     |                             |
|                         | Wear Plate  | Chromium Iron                       |                             |
|                         | Agitator    | Chromium Iron                       |                             |
|                         | Strainer    | Carbon Steel                        |                             |
| Max. Liquid Temperature |             | 40°C (104°F)                        |                             |
| Max. Submersion Depth   |             | 20m (66ft)                          |                             |