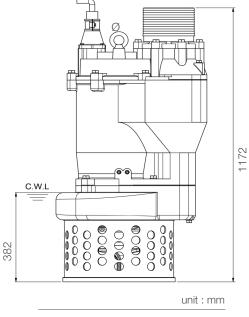

## **STORMY 8220S**

Strainer and Agitator Pump

592

Weight: 367kg / 809 lbs

| OUTPUT                  |             | HEAD                                | FLOW                        |
|-------------------------|-------------|-------------------------------------|-----------------------------|
| 22 kW                   |             | Rated : 18m, 59ft                   | Rated : 63.3 L/s, 1004 gpm  |
| 30 HP                   |             | Max : 24m, 79ft                     | Max : 105 L/s, 1664 gpm     |
|                         |             |                                     | Solid Passage : 35mm, 1.4in |
| Pump Type               |             | Electric Submersible Pumps          |                             |
|                         |             | 3-Phase                             |                             |
| Motor                   | Туре        | Induction Motor                     |                             |
|                         | Poles       | 4 Pole                              |                             |
|                         | Insulation  | Class F                             |                             |
|                         | Protector   | Circle Thermal Protecto             | r                           |
|                         | Starter     | D.O.L.                              |                             |
| Lubricant               |             | Food Grade (ISO VG32)               |                             |
| Impeller Type           |             | Opened                              |                             |
| Shaft Seal              |             | Double Mechanical Sea               | l                           |
|                         |             | Silicon Carbide VS Ceramic / Carbon |                             |
| Bearings                |             | C3 Shielded ball bearings           |                             |
| Cable                   |             | PVC (CSA Certified) / H07BQ-F       |                             |
|                         |             | 10m (33ft) or longer upon request.  |                             |
| Materials               | Pump Casing | Ductile Iron                        |                             |
|                         | Impeller    | Chromium Iron                       |                             |
|                         | Motor Frame | Gray Iron                           |                             |
|                         | Motor Shaft | Stainless Steel                     |                             |
|                         | Wear Plate  | Chromium Iron                       |                             |
|                         | Agitator    | Chromium Iron                       |                             |
|                         | Strainer    | Carbon Steel                        |                             |
| Max. Liquid Temperature |             | 40°C (104°F)                        |                             |
| Max. Submersion Depth   |             | 20m (66ft)                          |                             |