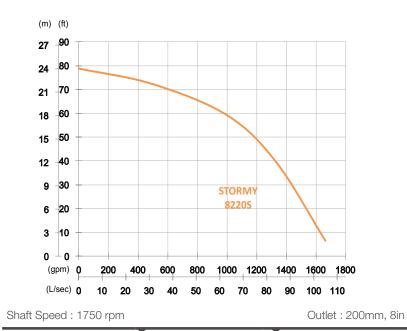

## **STORMY 8220S**

Strainer and Agitator Pump

592

Weight: 367kg / 809 lbs

| OUTPUT                  |             | HEAD                                | FLOW                        |
|-------------------------|-------------|-------------------------------------|-----------------------------|
| 22 kW                   |             | Rated : 18m, 59ft                   | Rated : 63.3 L/s, 1004 gpm  |
| 30 HP                   |             | Max : 24m, 79ft                     | Max : 105 L/s, 1664 gpm     |
|                         |             |                                     | Solid Passage : 35mm, 1.4in |
| Pump Type               |             | Electric Submersible Pumps          |                             |
|                         |             | 3-Phase                             |                             |
| Motor                   | Туре        | Induction Motor                     |                             |
|                         | Poles       | 4 Pole                              |                             |
|                         | Insulation  | Class F                             |                             |
|                         | Protector   | Circle Thermal Protecto             | r                           |
|                         | Starter     | D.O.L.                              |                             |
| Lubricant               |             | Food Grade (ISO VG32)               |                             |
| Impeller Type           |             | Opened                              |                             |
| Shaft Seal              |             | Double Mechanical Sea               | l                           |
|                         |             | Silicon Carbide VS Ceramic / Carbon |                             |
| Bearings                |             | C3 Shielded ball bearings           |                             |
| Cable                   |             | PVC (CSA Certified) / H07BQ-F       |                             |
|                         |             | 10m (33ft) or longer upon request.  |                             |
| Materials               | Pump Casing | Ductile Iron                        |                             |
|                         | Impeller    | Chromium Iron                       |                             |
|                         | Motor Frame | Gray Iron                           |                             |
|                         | Motor Shaft | Stainless Steel                     |                             |
|                         | Wear Plate  | Chromium Iron                       |                             |
|                         | Agitator    | Chromium Iron                       |                             |
|                         | Strainer    | Carbon Steel                        |                             |
| Max. Liquid Temperature |             | 40°C (104°F)                        |                             |
| Max. Submersion Depth   |             | 20m (66ft)                          |                             |