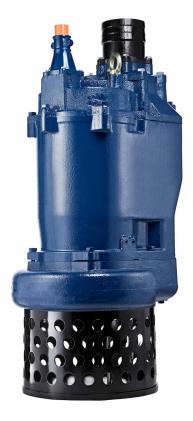

## Slurry and Sand Pump

**STORMY 8220S** 

Strainer and Agitator Pump

60 Hz

## **STORMY 8220S**

Strainer and Agitator Pump

592

Weight: 367kg / 809 lbs

| OUTPUT                  |             | HEAD                                | FLOW                        |
|-------------------------|-------------|-------------------------------------|-----------------------------|
| 22 kW                   |             | Rated : 18m, 59ft                   | Rated : 63.3 L/s, 1004 gpm  |
| 30 HP                   |             | Max : 24m, 79ft                     | Max : 105 L/s, 1664 gpm     |
|                         |             |                                     | Solid Passage : 35mm, 1.4in |
| Pump Type               |             | Electric Submersible Pumps          |                             |
|                         |             | 3-Phase                             |                             |
| Motor                   | Туре        | Induction Motor                     |                             |
|                         | Poles       | 4 Pole                              |                             |
|                         | Insulation  | Class F                             |                             |
|                         | Protector   | Circle Thermal Protecto             | r                           |
|                         | Starter     | D.O.L.                              |                             |
| Lubricant               |             | Food Grade (ISO VG32)               |                             |
| Impeller Type           |             | Opened                              |                             |
| Shaft Seal              |             | Double Mechanical Sea               | l                           |
|                         |             | Silicon Carbide VS Ceramic / Carbon |                             |
| Bearings                |             | C3 Shielded ball bearings           |                             |
| Cable                   |             | PVC (CSA Certified) / H07BQ-F       |                             |
|                         |             | 10m (33ft) or longer upon request.  |                             |
| Materials               | Pump Casing | Ductile Iron                        |                             |
|                         | Impeller    | Chromium Iron                       |                             |
|                         | Motor Frame | Gray Iron                           |                             |
|                         | Motor Shaft | Stainless Steel                     |                             |
|                         | Wear Plate  | Chromium Iron                       |                             |
|                         | Agitator    | Chromium Iron                       |                             |
|                         | Strainer    | Carbon Steel                        |                             |
| Max. Liquid Temperature |             | 40°C (104°F)                        |                             |
| Max. Submersion Depth   |             | 20m (66ft)                          |                             |