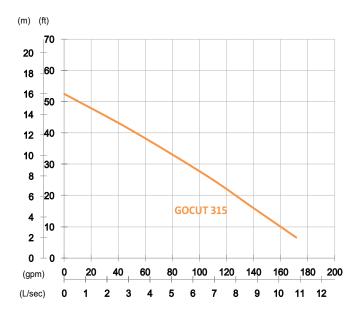

## GOCUT 315 Cutter Pump

2 HP

301

 OUTPUT
 HEAD
 FLOW

 1.5 kW
 Rated: 8m, 26ft
 Rated: 6.7 L/s, 106 gpm

Max: 16m, 52ft

Solid Passage: 27 mm, 1.1 in

Max :10.8 L/s, 172 gpm