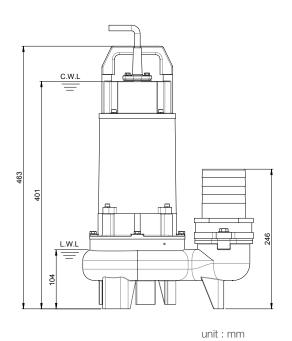

## GOCUT 315 Cutter Pump

 OUTPUT
 HEAD
 FLOW

 1.5 kW
 Rated: 8m, 26ft
 Rated: 7.2 L/s, 114 gpm

 2 HP
 Max: 16m, 52ft
 Max: 10 L/s, 159 gpm

Solid Passage: 27mm, 1.1in

Weight: 27kg / 60 lbs

|                         |             | Solid Passage: 2/mm, 1.1in                |
|-------------------------|-------------|-------------------------------------------|
| Pump Type               |             | Electric Submersible Pumps                |
|                         |             | 1-Phase, 3-Phase                          |
| Motor                   | Туре        | Induction Motor                           |
|                         | Poles       | 2 Pole                                    |
|                         | Insulation  | Class F                                   |
|                         | Protector   | Circle Thermal Protector                  |
|                         | Starter     | 1-Phase · Capacitor-Run, 3-Phase · D.O.L. |
| Lubricant               |             | Food Grade (ISO VG32)                     |
| Impeller Type           |             | Semi-Open Channel Cutter                  |
| Shaft Seal              |             | Double Mechanical Seal                    |
|                         |             | Silicon Carbide VS Ceramic / Carbon       |
| Bearings                |             | C3 Shielded ball bearings                 |
| Cable                   |             | PVC (CSA Certified) / H07RN-F             |
|                         |             | 6m (20ft) or longer upon request.         |
| Materials               | Pump Casing | Gray Iron                                 |
|                         | Impeller    | Gray Iron                                 |
|                         | Motor Frame | Gray Iron                                 |
|                         | Motor Shaft | Stainless Steel                           |
| Max. Liquid Temperature |             | 40°C (104°F)                              |
| Max. Submersion Depth   |             | 20m (66ft)                                |
| pH Range                |             | pH 5 - pH 8                               |
| Guide Rail              |             | GRL-03F                                   |
|                         |             |                                           |