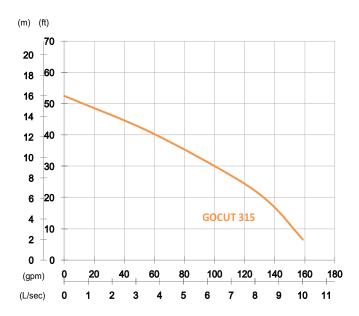

## GOCUT 315 Cutter Pump

 OUTPUT
 HEAD
 FLOW

 1.5 kW
 Rated: 8m, 26ft
 Rated: 7.2 L/s, 114 gpm

 2 HP
 Max: 16m, 52ft
 Max: 10 L/s, 159 gpm

Solid Passage: 27mm, 1.1in

Weight: 27kg / 60 lbs

|                         |             | Solid Passage: 2/mm, 1.1in                |
|-------------------------|-------------|-------------------------------------------|
| Pump Type               |             | Electric Submersible Pumps                |
|                         |             | 1-Phase, 3-Phase                          |
| Motor                   | Туре        | Induction Motor                           |
|                         | Poles       | 2 Pole                                    |
|                         | Insulation  | Class F                                   |
|                         | Protector   | Circle Thermal Protector                  |
|                         | Starter     | 1-Phase · Capacitor-Run, 3-Phase · D.O.L. |
| Lubricant               |             | Food Grade (ISO VG32)                     |
| Impeller Type           |             | Semi-Open Channel Cutter                  |
| Shaft Seal              |             | Double Mechanical Seal                    |
|                         |             | Silicon Carbide VS Ceramic / Carbon       |
| Bearings                |             | C3 Shielded ball bearings                 |
| Cable                   |             | PVC (CSA Certified) / H07RN-F             |
|                         |             | 6m (20ft) or longer upon request.         |
| Materials               | Pump Casing | Gray Iron                                 |
|                         | Impeller    | Gray Iron                                 |
|                         | Motor Frame | Gray Iron                                 |
|                         | Motor Shaft | Stainless Steel                           |
| Max. Liquid Temperature |             | 40°C (104°F)                              |
| Max. Submersion Depth   |             | 20m (66ft)                                |
| pH Range                |             | pH 5 - pH 8                               |
| Guide Rail              |             | GRL-03F                                   |
|                         |             |                                           |