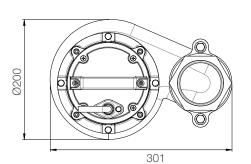

## GOCUT 315 Cutter Pump

 OUTPUT
 HEAD
 FLOW

 1.5 kW
 Rated: 8m, 26ft
 Rated: 7.2 L/s, 114 gpm

 2 HP
 Max: 16m, 52ft
 Max: 10 L/s, 159 gpm

Solid Passage: 27mm, 1.1in

Weight: 27kg / 60 lbs

|                         |             | Solid Passage: 2/mm, 1.1in                |
|-------------------------|-------------|-------------------------------------------|
| Pump Type               |             | Electric Submersible Pumps                |
|                         |             | 1-Phase, 3-Phase                          |
| Motor                   | Туре        | Induction Motor                           |
|                         | Poles       | 2 Pole                                    |
|                         | Insulation  | Class F                                   |
|                         | Protector   | Circle Thermal Protector                  |
|                         | Starter     | 1-Phase · Capacitor-Run, 3-Phase · D.O.L. |
| Lubricant               |             | Food Grade (ISO VG32)                     |
| Impeller Type           |             | Semi-Open Channel Cutter                  |
| Shaft Seal              |             | Double Mechanical Seal                    |
|                         |             | Silicon Carbide VS Ceramic / Carbon       |
| Bearings                |             | C3 Shielded ball bearings                 |
| Cable                   |             | PVC (CSA Certified) / H07RN-F             |
|                         |             | 6m (20ft) or longer upon request.         |
| Materials               | Pump Casing | Gray Iron                                 |
|                         | Impeller    | Gray Iron                                 |
|                         | Motor Frame | Gray Iron                                 |
|                         | Motor Shaft | Stainless Steel                           |
| Max. Liquid Temperature |             | 40°C (104°F)                              |
| Max. Submersion Depth   |             | 20m (66ft)                                |
| pH Range                |             | pH 5 - pH 8                               |
| Guide Rail              |             | GRL-03F                                   |
|                         |             |                                           |